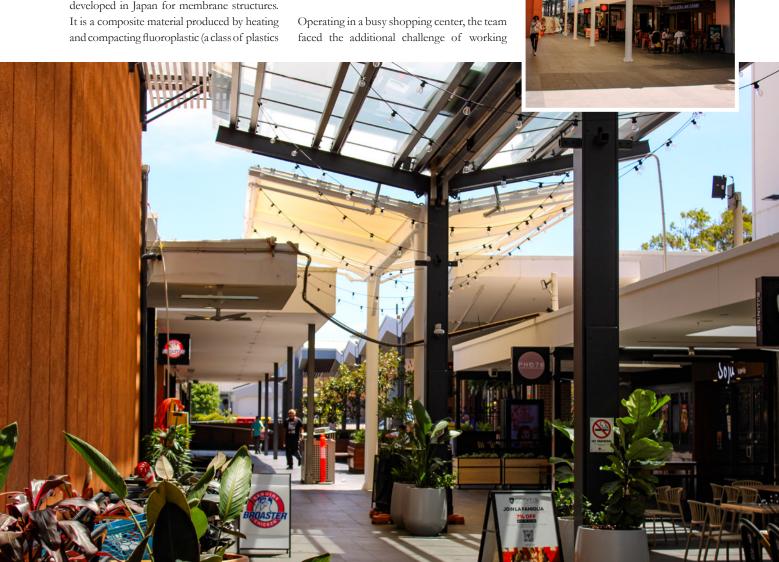

## PIONEERING CANTILEVER **SHADE STRUCTURES**

Case Study: Stockland Wetherill Park Kitchin Lane Shade Structure

In the heart of Wetherill Park's foodie hub, Stockland Shopping Centre's Kinchin Lane, Sydney Shade Sails has once again demonstrated its commitment to innovation and excellence with the creation of a butterfly-style cantilever shade structure to enhance the outdoor experience in this bustling culinary enclave.

The project's sheer size, in terms of steelwork, made it the most significant undertaking for Sydney Shade Sails to date. With specifications including a 6m width, two structures measuring 6m x 9m and 6m x 30m, and a towering height of 5530mm, the project demanded precision and creativity.

amidst operational shops. The meticulous planning, fabrication of the canopy's framing, and three weeks of on-site work, including adjustments and modifications, highlighted the company's versatility and dedication to delivering beyond expectations.